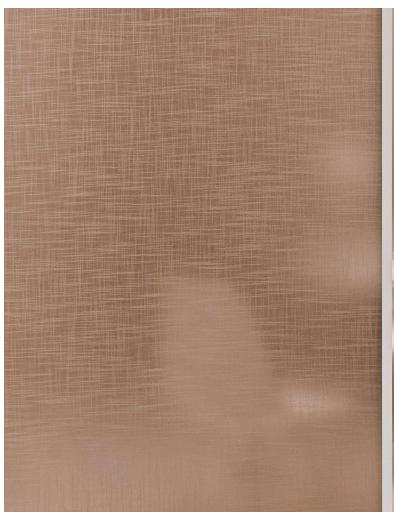

MATERIAL VARIA PATTERN VERA UMBRA HARDWARE ILTUO HW FINISH BONE GRAY MATTE 3-FORM.COM

Slubby, textural linen with a washed gray tone brings depth and drama to translucent Varia.

Colors from the 3form Design Collection bring richness and depth to these classic textiles.

## **DESIGN OPTIONS**

Vera Umbra

Vera Deep Ocean

MATERIAL VARIA PATTERN VITA ORBIT HARDWARE ILTUO HW FINISH CADET GRAY MATTE 3-FORM.COM

Classic, slubby linen in creamy white adds softness and texture to translucent Varia.