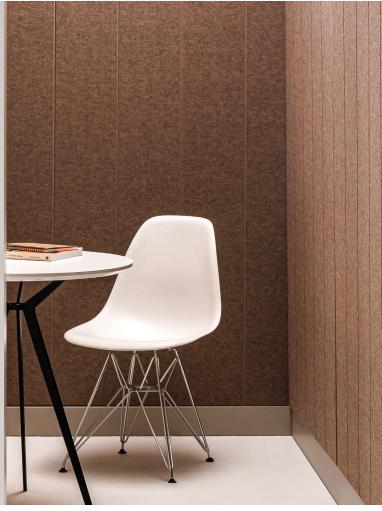

The muted textures of Villa, Vera, and Vita textiles are layered with natural colors in Varia to bring cozy warmth to Hospitality, Healthcare, or Corporate spaces. Perfect for partitions, these textiles' soft translucency allows light to pass through Varia panels for a sense of connectivity, comfort, and wellbeing. Each design option is compatible with standard Varia hardware systems for simple specification.