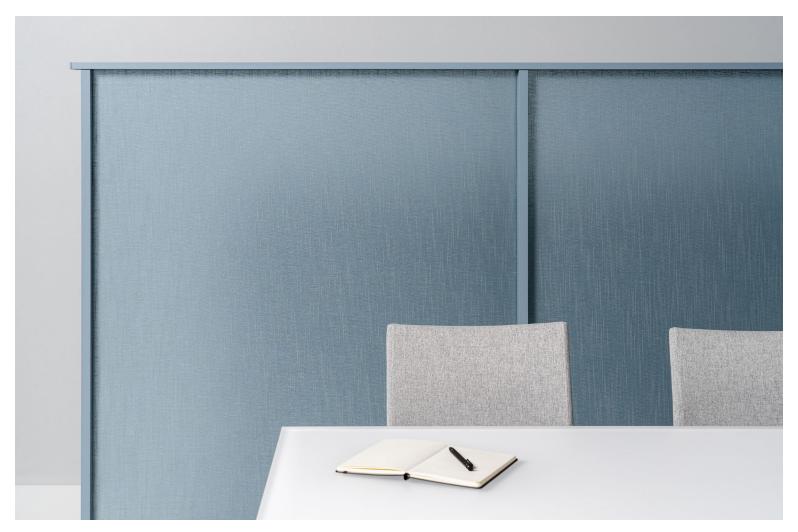

The muted textures of Villa, Vera, and Vita textiles are layered with natural colors in Varia to bring cozy warmth to Hospitality, Healthcare, or Corporate spaces. Perfect for partitions, these textiles' soft translucency allows light to pass through Varia panels for a sense of connectivity, comfort, and wellbeing. Each design option is compatible with standard Varia hardware systems for simple specification.

MATERIAL VARIA PATTERN VERA UMBRA HARDWARE ILTUO HW FINISH BONE GRAY MATTE 3-FORM.COM

Slubby, textural linen with a washed gray tone brings depth and drama to translucent Varia.

Colors from the 3form Design Collection bring richness and depth to these classic textiles.