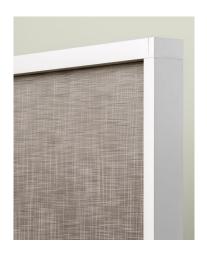

## Classic Textiles

MATERIAL VARIA

PATTERN VILLA PROSE

HARDWARE ILTUO

HW FINISH PEBBLE GRAY MATTE

3-FORM.COM

Classic, slubby linen in creamy white adds softness and texture to translucent Varia.

Colors from the 3form Design Collection bring richness and depth to these classic textiles.

MATERIAL VARIA PATTERN VERA UMBRA HARDWARE ILTUO HW FINISH BONE GRAY MATTE 3-FORM.COM

Slubby, textural linen with a washed gray tone brings depth and drama to translucent Varia.

Colors from the 3form Design Collection bring richness and depth to these classic textiles.