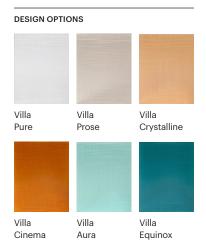

## VARIA FEATURES

- Translucent
- Durable
- Formable
- Strong Fire Rating
- Bleach Cleanable
- Optimized EPD
- 40% Pre-Consumer Recycled Content
- Greenguard Gold Certification
- Red List Free Declare Label

The muted textures of Villa, Vera, and Vita textiles are layered with natural colors in Varia to bring cozy warmth to Hospitality, Healthcare, or Corporate spaces. Perfect for partitions, these textiles' soft translucency allows light to pass through Varia panels for a sense of connectivity, comfort, and wellbeing. Each design option is compatible with standard Varia hardware systems for simple specification.

## **DESIGN OPTIONS**

Vera Umbra

Vera Deep Ocean

MATERIAL VARIA PATTERN VITA ORBIT HARDWARE ILTUO HW FINISH CADET GRAY MATTE 3-FORM.COM

Classic, slubby linen in creamy white adds softness and texture to translucent Varia.