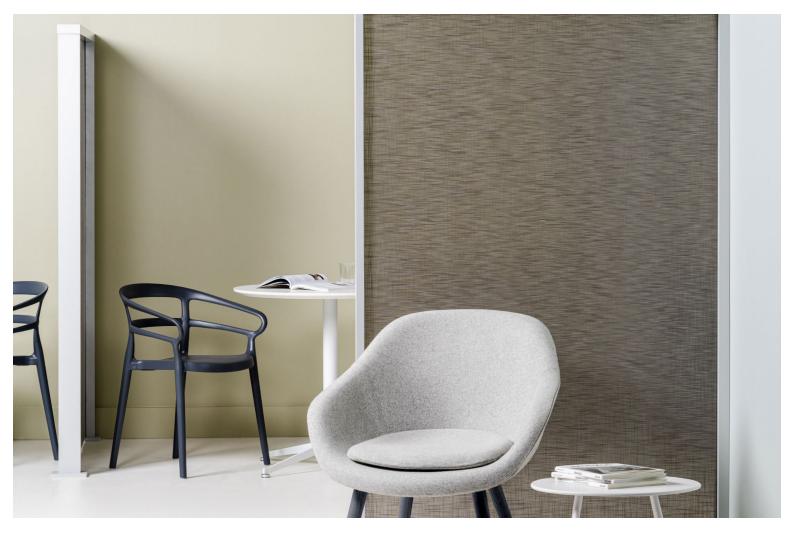

The muted textures of Villa, Vera, and Vita textiles are layered with natural colors in Varia to bring cozy warmth to Hospitality, Healthcare, or Corporate spaces. Perfect for partitions, these textiles' soft translucency allows light to pass through Varia panels for a sense of connectivity, comfort, and wellbeing. Each design option is compatible with standard Varia hardware systems for simple specification.