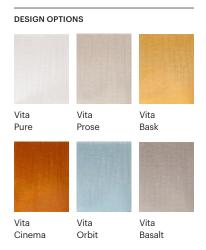

## **DESIGN OPTIONS**

Vera Umbra

Vera Deep Ocean

MATERIAL VARIA PATTERN VITA ORBIT HARDWARE ILTUO HW FINISH CADET GRAY MATTE 3-FORM.COM

Classic, slubby linen in creamy white adds softness and texture to translucent Varia.

Colors from the 3form Design Collection bring richness and depth to these classic textiles.