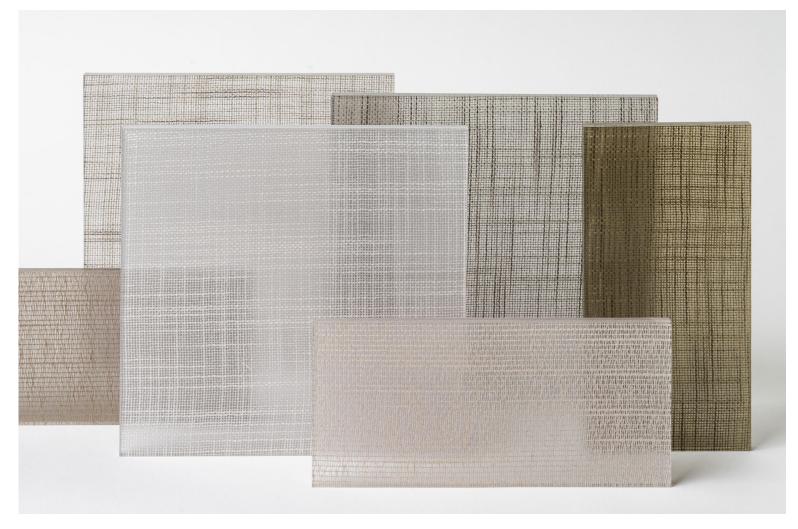

## Woven textiles add timeless texture to translucent Varia

The muted textures of Villa, Vera, and Vita textiles are layered with natural colors in Varia to bring cozy warmth to Hospitality, Healthcare, or Corporate spaces. Perfect for partitions, these textiles' soft translucency allows light to pass through Varia panels for a sense of connectivity, comfort, and wellbeing. Each design option is compatible with standard Varia hardware systems for simple specification.

## Classic Textiles

MATERIAL VARIA

PATTERN VILLA PROSE

HARDWARE ILTUO

HW FINISH PEBBLE GRAY MATTE

3-FORM.COM

Classic, slubby linen in creamy white adds softness and texture to translucent Varia.

Colors from the 3form Design Collection bring richness and depth to these classic textiles.

MATERIAL VARIA PATTERN VERA UMBRA HARDWARE ILTUO HW FINISH BONE GRAY MATTE 3-FORM.COM

Slubby, textural linen with a washed gray tone brings depth and drama to translucent Varia.

Colors from the 3form Design Collection bring richness and depth to these classic textiles.

## **DESIGN OPTIONS**

Vera Umbra

Vera Deep Ocean

MATERIAL VARIA PATTERN VITA ORBIT HARDWARE ILTUO HW FINISH CADET GRAY MATTE 3-FORM.COM

Classic, slubby linen in creamy white adds softness and texture to translucent Varia.